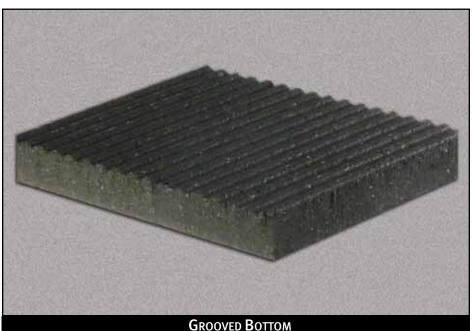

## 1/2" RUBBER STALL MAT PEBBLE TOP WITH GROOVED BOTTOM

| SIZE AVAILABLE |                       |              |       |           |             |
|----------------|-----------------------|--------------|-------|-----------|-------------|
| Color          | Description           | Item ID      | Size  | Thickness | Weight(lbs) |
| Black          | 1/2" Rubber Stall Mat | MPT12-4x6PNG | 4'x6' | 1/2"      | 73          |