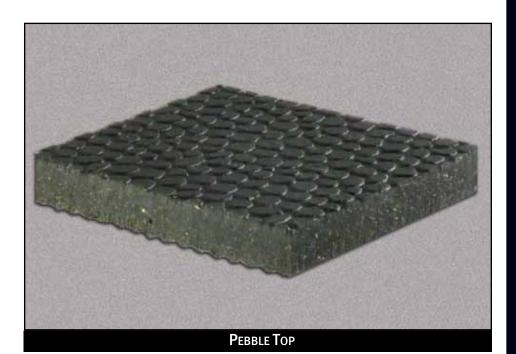

## Perfect Fit For The Perfect Stall

Our durable FLEXGARD® Stall Mats are constructed of high-quality FLEXGARD® rubber. These mats provide comfortable non-slip flooring, while reducing back and leg strains that can lead to animal injuries. Our newest pattern pictured here is "Pebble". It is a style that is sure to be very popular among animal lovers who require only the best in their stalls' rubber flooring products.