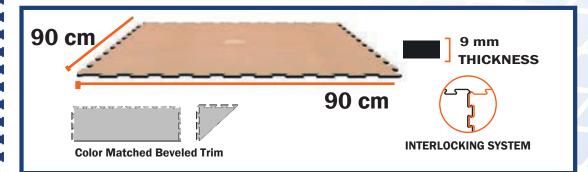

**ALL TILES** 90cm x 90cm **CENTER** 

> **Thickness** 9mm / 0.35 in

## **WHY PAVIGYM:**

**Noise & Impact Abatement** No Rubber Odor **Vulcanized Strength** Loose Lay Installation (No Adhesive Required) **Ultra-Tight Interlock Commercial Grade Durability Easy to Clean Color Matched Beveled Edges Customization Available** 