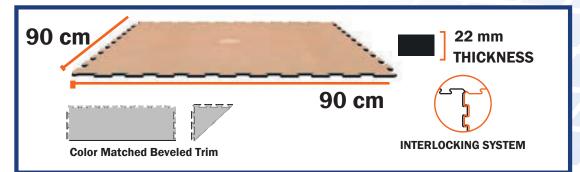

BLACK MARBLE

STONE GREY

90cm x 90cm CENTER

Thickness 22mm / 0.866 in

## WHY PAVIGYM:

Noise & Impact Abatement
No Rubber Odor
Vulcanized Strength
Loose Lay Installation (No Adhesive Required)
Ultra-Tight Interlock
Commercial Grade Durability
Easy to Clean
Color Matched Beveled Edges
Customization Available